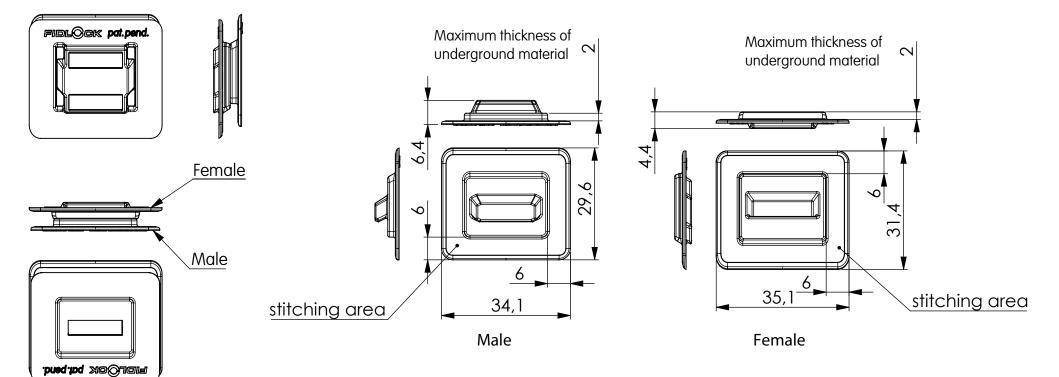

## FIDLCK®

| Product                 | Stripe X1 Underlay                                                                                                                       |
|-------------------------|------------------------------------------------------------------------------------------------------------------------------------------|
| Opening                 | lift                                                                                                                                     |
| Material                | PA6                                                                                                                                      |
| Colour                  | black                                                                                                                                    |
| Weight                  | 6,3 g                                                                                                                                    |
| static breaking<br>load | n.a.                                                                                                                                     |
| General notes           | X1 = one step on male part (not adjustable);<br>Underlay = punch hole first, insert part from the<br>backside, stitch from the frontside |
| Application             | cuffs, collars, trousers,<br>jackets, shoes                                                                                              |