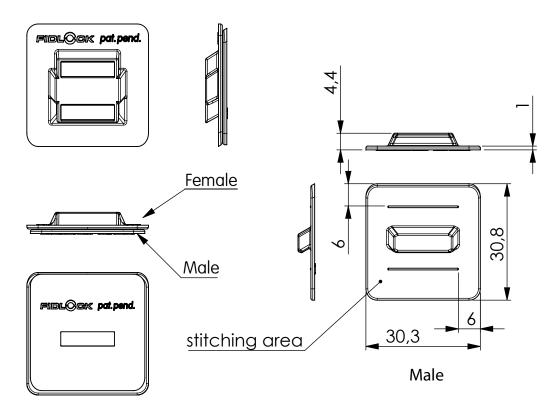

| Product              | Stripe X1 Overlay                                                                                                        |
|----------------------|--------------------------------------------------------------------------------------------------------------------------|
| Opening Material     | lift                                                                                                                     |
| Material<br>Colour   | PA6<br>black                                                                                                             |
| Weight               | 5,7 g                                                                                                                    |
| static breaking load | n.a.                                                                                                                     |
| General notes        | X1 = one step on male part (not adjustable); Overlay = place part on the underground material, stitch from the frontside |
| Application          | cuffs, collars, trousers,<br>jackets, shoes                                                                              |

| Article No     | 01363-000001(BLK) |
|----------------|-------------------|
| Scale          | 2:1               |
| Date           | 07.06.2019        |
| Author         | Lasse Zimmermann  |
| Available from | June 2019         |