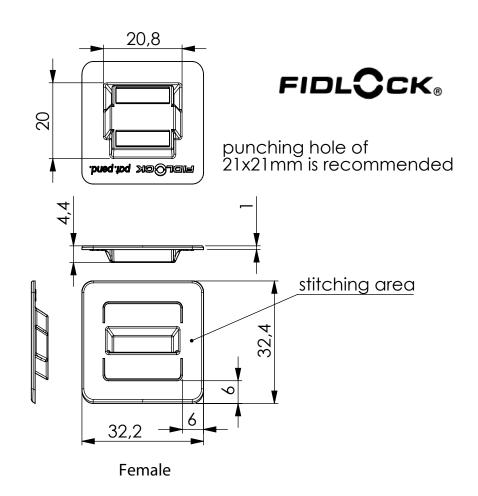

| Product              | Stripe X1 Overlay                                                                                                        |
|----------------------|--------------------------------------------------------------------------------------------------------------------------|
| Opening Material     | lift                                                                                                                     |
| Material<br>Colour   | PA6<br>black                                                                                                             |
| Weight               | 5,7 g                                                                                                                    |
| static breaking load | n.a.                                                                                                                     |
| General notes        | X1 = one step on male part (not adjustable); Overlay = place part on the underground material, stitch from the frontside |
| Application          | cuffs, collars, trousers,<br>jackets, shoes                                                                              |

| Article No     | 01363-000001(BLK) |
|----------------|-------------------|
| Scale          | 2:1               |
| Date           | 07.06.2019        |
| Author         | Lasse Zimmermann  |
| Available from | June 2019         |