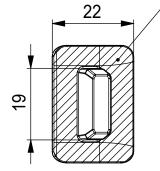

version for rope Ø 2.5x-3.5mm

max material thickness when used as underlay

| PRODUCT       | Stripe Rope                                                                                                                                               |
|---------------|-----------------------------------------------------------------------------------------------------------------------------------------------------------|
| APPLICATION   |                                                                                                                                                           |
| OPENING       | lift                                                                                                                                                      |
| MATERIAL      | PA6, NdFeB, Epoxy                                                                                                                                         |
| COLOUR        | black                                                                                                                                                     |
| COLORABLE     | yes                                                                                                                                                       |
| WEIGHT        | ~7 g                                                                                                                                                      |
| LOAD CAPACITY | n.a.                                                                                                                                                      |
| GENERAL NOTES | printed FIDLOCK logo stitchable base delivery without rope rope recommendation: synthetic fibre, Ø 2.5x-3.5mm two versions available for different rope Ø |