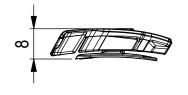

version for rope Ø 2.5x-3.5mm

max material thickness when used as underlay

| PRODUCT       | Stripe Rope                                                                                                                                               |
|---------------|-----------------------------------------------------------------------------------------------------------------------------------------------------------|
| APPLICATION   |                                                                                                                                                           |
| OPENING       | lift                                                                                                                                                      |
| MATERIAL      | PA6, NdFeB, Epoxy                                                                                                                                         |
| COLOUR        | black                                                                                                                                                     |
| COLORABLE     | yes                                                                                                                                                       |
| WEIGHT        | ~7 g                                                                                                                                                      |
| LOAD CAPACITY | n.a.                                                                                                                                                      |
| GENERAL NOTES | printed FIDLOCK logo stitchable base delivery without rope rope recommendation: synthetic fibre, Ø 2.5x-3.5mm two versions available for different rope Ø |