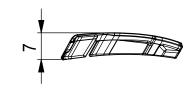

version for rope Ø 2.5x-3.5mm

max material thickness when used as underlay

| PRODUCT       | Stripe Rope                                                                                                                                               |
|---------------|-----------------------------------------------------------------------------------------------------------------------------------------------------------|
| APPLICATION   |                                                                                                                                                           |
| OPENING       | lift                                                                                                                                                      |
| MATERIAL      | PA6, NdFeB, Epoxy                                                                                                                                         |
| COLOUR        | black                                                                                                                                                     |
| COLORABLE     | yes                                                                                                                                                       |
| WEIGHT        | ~7 g                                                                                                                                                      |
| LOAD CAPACITY | n.a.                                                                                                                                                      |
| GENERAL NOTES | printed FIDLOCK logo stitchable base delivery without rope rope recommendation: synthetic fibre, Ø 2.5x-3.5mm two versions available for different rope Ø |