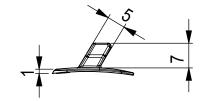

version for rope Ø 2.5x-3.5mm

max material thickness when used as underlay

| PRODUCT       | Stripe Rope                                                                                                                                               |
|---------------|-----------------------------------------------------------------------------------------------------------------------------------------------------------|
| APPLICATION   |                                                                                                                                                           |
| OPENING       | lift                                                                                                                                                      |
| MATERIAL      | PA6, NdFeB, Epoxy                                                                                                                                         |
| COLOUR        | black                                                                                                                                                     |
| COLORABLE     | yes                                                                                                                                                       |
| WEIGHT        | ~7 g                                                                                                                                                      |
| LOAD CAPACITY | n.a.                                                                                                                                                      |
| GENERAL NOTES | printed FIDLOCK logo stitchable base delivery without rope rope recommendation: synthetic fibre, Ø 2.5x-3.5mm two versions available for different rope Ø |