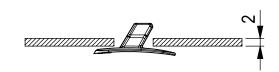

version for rope Ø 2.5x-3.5mm

max material thickness when used as underlay

| PRODUCT       | Stripe Rope                                                                                                                                               |
|---------------|-----------------------------------------------------------------------------------------------------------------------------------------------------------|
| APPLICATION   |                                                                                                                                                           |
| OPENING       | lift                                                                                                                                                      |
| MATERIAL      | PA6, NdFeB, Epoxy                                                                                                                                         |
| COLOUR        | black                                                                                                                                                     |
| COLORABLE     | yes                                                                                                                                                       |
| WEIGHT        | ~7 g                                                                                                                                                      |
| LOAD CAPACITY | n.a.                                                                                                                                                      |
| GENERAL NOTES | printed FIDLOCK logo stitchable base delivery without rope rope recommendation: synthetic fibre, Ø 2.5x-3.5mm two versions available for different rope Ø |