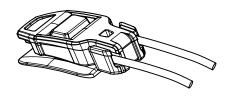

version for rope Ø 2.5x-3.5mm

max material thickness when used as underlay

| PRODUCT       | Stripe Rope                                                                                                                                               |
|---------------|-----------------------------------------------------------------------------------------------------------------------------------------------------------|
| APPLICATION   |                                                                                                                                                           |
| OPENING       | lift                                                                                                                                                      |
| MATERIAL      | PA6, NdFeB, Epoxy                                                                                                                                         |
| COLOUR        | black                                                                                                                                                     |
| COLORABLE     | yes                                                                                                                                                       |
| WEIGHT        | ~7 g                                                                                                                                                      |
| LOAD CAPACITY | n.a.                                                                                                                                                      |
| GENERAL NOTES | printed FIDLOCK logo stitchable base delivery without rope rope recommendation: synthetic fibre, Ø 2.5x-3.5mm two versions available for different rope Ø |