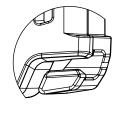

version for rope Ø 2.5x-3.5mm

max material thickness when used as underlay

| PRODUCT       | Stripe Rope                                                                                                                                               |
|---------------|-----------------------------------------------------------------------------------------------------------------------------------------------------------|
| APPLICATION   |                                                                                                                                                           |
| OPENING       | lift                                                                                                                                                      |
| MATERIAL      | PA6, NdFeB, Epoxy                                                                                                                                         |
| COLOUR        | black                                                                                                                                                     |
| COLORABLE     | yes                                                                                                                                                       |
| WEIGHT        | ~7 g                                                                                                                                                      |
| LOAD CAPACITY | n.a.                                                                                                                                                      |
| GENERAL NOTES | printed FIDLOCK logo stitchable base delivery without rope rope recommendation: synthetic fibre, Ø 2.5x-3.5mm two versions available for different rope Ø |