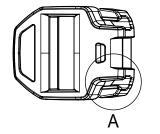

version for rope Ø 2.5x-3.5mm

max material thickness when used as underlay

| PRODUCT       | Stripe Rope                                                                                                                                               |
|---------------|-----------------------------------------------------------------------------------------------------------------------------------------------------------|
| APPLICATION   |                                                                                                                                                           |
| OPENING       | lift                                                                                                                                                      |
| MATERIAL      | PA6, NdFeB, Epoxy                                                                                                                                         |
| COLOUR        | black                                                                                                                                                     |
| COLORABLE     | yes                                                                                                                                                       |
| WEIGHT        | ~7 g                                                                                                                                                      |
| LOAD CAPACITY | n.a.                                                                                                                                                      |
| GENERAL NOTES | printed FIDLOCK logo stitchable base delivery without rope rope recommendation: synthetic fibre, Ø 2.5x-3.5mm two versions available for different rope Ø |