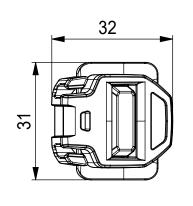

version for rope Ø 2.5x-3.5mm

max material thickness when used as underlay

| PRODUCT       | Stripe Rope                                                                                                                                               |
|---------------|-----------------------------------------------------------------------------------------------------------------------------------------------------------|
| APPLICATION   |                                                                                                                                                           |
| OPENING       | lift                                                                                                                                                      |
| MATERIAL      | PA6, NdFeB, Epoxy                                                                                                                                         |
| COLOUR        | black                                                                                                                                                     |
| COLORABLE     | yes                                                                                                                                                       |
| WEIGHT        | ~7 g                                                                                                                                                      |
| LOAD CAPACITY | n.a.                                                                                                                                                      |
| GENERAL NOTES | printed FIDLOCK logo stitchable base delivery without rope rope recommendation: synthetic fibre, Ø 2.5x-3.5mm two versions available for different rope Ø |