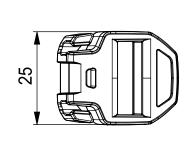

version for rope Ø 2.5x-3.5mm

max material thickness when used as underlay

| PRODUCT       | Stripe Rope                                                                                                                                               |
|---------------|-----------------------------------------------------------------------------------------------------------------------------------------------------------|
| APPLICATION   |                                                                                                                                                           |
| OPENING       | lift                                                                                                                                                      |
| MATERIAL      | PA6, NdFeB, Epoxy                                                                                                                                         |
| COLOUR        | black                                                                                                                                                     |
| COLORABLE     | yes                                                                                                                                                       |
| WEIGHT        | ~7 g                                                                                                                                                      |
| LOAD CAPACITY | n.a.                                                                                                                                                      |
| GENERAL NOTES | printed FIDLOCK logo stitchable base delivery without rope rope recommendation: synthetic fibre, Ø 2.5x-3.5mm two versions available for different rope Ø |