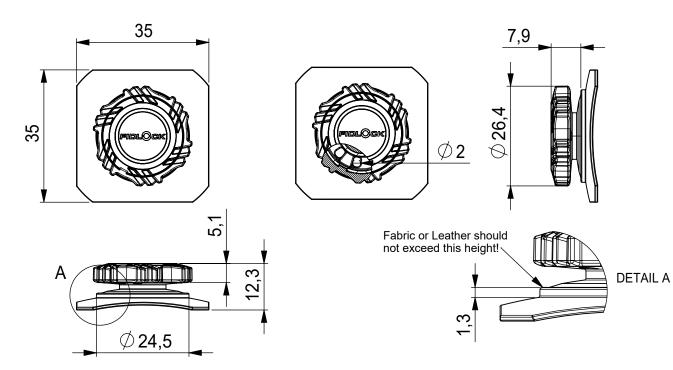

## FIDL**C**CK®

| PRODUCT                               | WINCH compact                                                                        |
|---------------------------------------|--------------------------------------------------------------------------------------|
| OPENING                               | Pull                                                                                 |
| MATERIAL                              | PA6, PP, NbFeB, Epoxy                                                                |
| COLOUR                                | black                                                                                |
| LACE DIAMETER                         | 1 - 1.6 mm                                                                           |
| LACE CAPACITY                         | LACE DEPENDENT                                                                       |
| LACE ATTACHEMENT                      | knot                                                                                 |
| WEIGHT                                | 6.5 g                                                                                |
| LOAD CAPACITY                         | 160 N                                                                                |
| WASHABILITY                           | MAX. 60 DEGREE                                                                       |
| GENERAL NOTES<br>LACE RECOMMENDATIONS | stitchable base, delivery without<br>Lace. Lace braided, polyester<br>fibers, nylon; |

sewing and glueing surface  $\searrow$ 

Proceed like stitching zipper Use a zipper presser foot and stitch length 2-3 mm (For securing the thread we recommend choosing a position next to the Fidlock part. Otherwise stability could be reduced.)