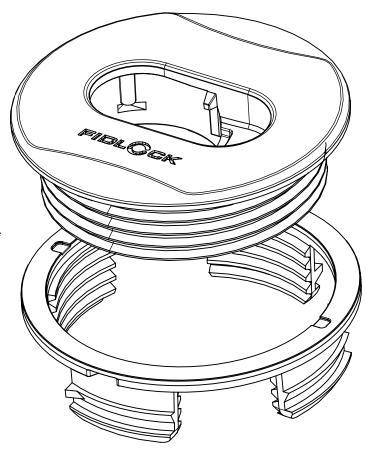

patented technology.

recommended bolt circle diameter is 40mm\*

| PRODUCT       | SNAP female M inset anchor                                                                            |
|---------------|-------------------------------------------------------------------------------------------------------|
| APPLICATION   | bags, children, outdoor, professionals,<br>transportation, sports                                     |
| OPENING       | slide (lateral)                                                                                       |
| MATERIAL      | PA66GF15, NdFeB, stainless steel (magnetized)                                                         |
| COLOUR        | black                                                                                                 |
| WEIGHT        | 13.9 g                                                                                                |
| LOAD CAPACITY | 30 kg                                                                                                 |
| GENERAL NOTES | application is designed for various attachment options and compatible with all SNAP male M components |