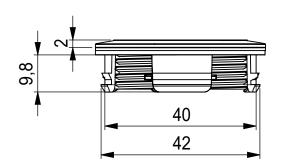

patented technology.

recommended bolt circle diameter is 40mm\*

| PRODUCT       | SNAP female M inset anchor                                                                            |
|---------------|-------------------------------------------------------------------------------------------------------|
| APPLICATION   | bags, children, outdoor, professionals,<br>transportation, sports                                     |
| OPENING       | slide (lateral)                                                                                       |
| MATERIAL      | PA66GF15, NdFeB, stainless steel (magnetized)                                                         |
| COLOUR        | black                                                                                                 |
| WEIGHT        | 13.9 g                                                                                                |
| LOAD CAPACITY | 30 kg                                                                                                 |
| GENERAL NOTES | application is designed for various attachment options and compatible with all SNAP male M components |