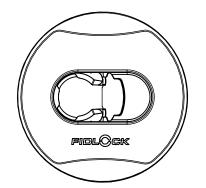

## FIDL CK®

\*see assembly guide for more information

| ARTICLE NO. | 05512-000002(BLK) / FID-010374 |
|-------------|--------------------------------|
| SCALE       | 1:1                            |
| DATE        | 27.09.2022                     |
| AUTHOR      | EE                             |

patented technology.

recommended bolt circle diameter is 40mm\*

| PRODUCT       | SNAP female M inset anchor                                                                            |
|---------------|-------------------------------------------------------------------------------------------------------|
| APPLICATION   | bags, children, outdoor, professionals,<br>transportation, sports                                     |
| OPENING       | slide (lateral)                                                                                       |
| MATERIAL      | PA66GF15, NdFeB, stainless steel (magnetized)                                                         |
| COLOUR        | black                                                                                                 |
| WEIGHT        | 13.9 g                                                                                                |
| LOAD CAPACITY | 30 kg                                                                                                 |
| GENERAL NOTES | application is designed for various attachment options and compatible with all SNAP male M components |